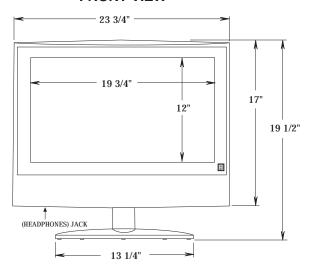

### **FRONT VIEW**

**BACK VIEW** 

OPTIONAL WALL MOUNT SU-W200 \* INCLUDES SUPPLIED STAND

## KLV-23HR1

DESCRIPTION: LCD TV

DIMENSIONS (WHD): 23 3/4 " x 19 1/2" x 7 1/4"\*

WEIGHT: 19 lbs 6 oz

POWER

REQUIREMENTS:120V AC POWER 60Hz

CONSUMPTION: 88 W

1.2 (stby)